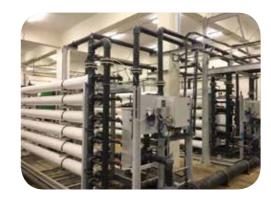

# 3. Desalination plants

Brackish and Seawater Plants:

- Up to 24,000 m³/day capacity.
- In pre-assembled skids.
- Energy Recovery.

### 7 Reuse of water from Laundries

Wastewater Reuse.

Through Package Systems:

- Physical & Chemical Treatment.
- Ultrafiltration.
- Reverse Osmosis.