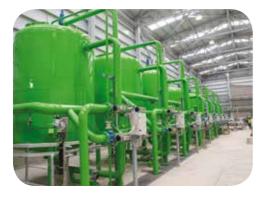

# 4. Drinking water plants

- Compact Plants from Rivers and Reservoirs.
- Easily transported in containers.
- Automated.
- Modular and Scalable.
- Weather proof.
- From 1 l/s to 20 l/s.
- Decanting.
- Filtration.
- Disinfection.