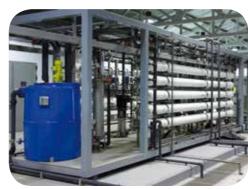

# 3. Desalination plants

Brackish and Seawater Plants:

- Up to 24,000 m³/day capacity.
- In pre-assembled skids.
- Energy Recovery.

### 7 Reuse of water from Laundries

Wastewater Reuse.

Through Package Systems:

- Physical & Chemical Treatment.
- Ultrafiltration.
- Reverse Osmosis.