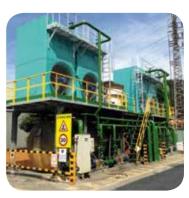

## 1. Waste water treatment plants

- Grease and Oil Removal.
- Activated Sludge Treatment.
- Tertiary Treatments.
- Membrane Treatments (SBR, MBR, EDR). With no changes in existing civil works for expansions. With tertiary water quality.
- Reuse.

## 2 Sludge treatment

Of Biological and Potable Sludges:

- Digestion.
- Thickeners.
- Centrifugal.
- Press Filters.
- Belt Filters.

# 3. Desalination plants

Brackish and Seawater Plants:

- Up to 24,000 m³/day capacity.
- In pre-assembled skids.
- Energy Recovery.

# 4. Drinking water plants

- Compact Plants from Rivers and Reservoirs.
- Easily transported in containers.
- Automated.
- Modular and Scalable.
- Weather proof.
- From 1 l/s to 20 l/s.
- Decanting.
- Filtration.
- Disinfection.