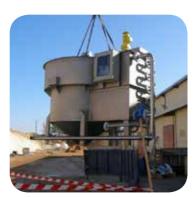

## 1. Waste water treatment plants

- Grease and Oil Removal.
- Activated Sludge Treatment.
- Tertiary Treatments.
- Membrane Treatments (SBR, MBR, EDR). With no changes in existing civil works for expansions. With tertiary water quality.
- Reuse.

## 2 Sludge treatment

Of Biological and Potable Sludges:

- Digestion.
- Thickeners.
- Centrifugal.
- Press Filters.
- Belt Filters.