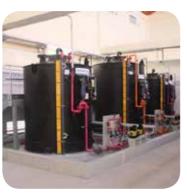

## 2 Sludge treatment

Of Biological and Potable Sludges:

- Digestion.
- Thickeners.
- Centrifugal.
- Press Filters.
- Belt Filters.