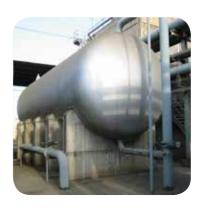

# 3. Desalination plants

Brackish and Seawater Plants:

- Up to 24,000 m³/day capacity.
- In pre-assembled skids.
- Energy Recovery.